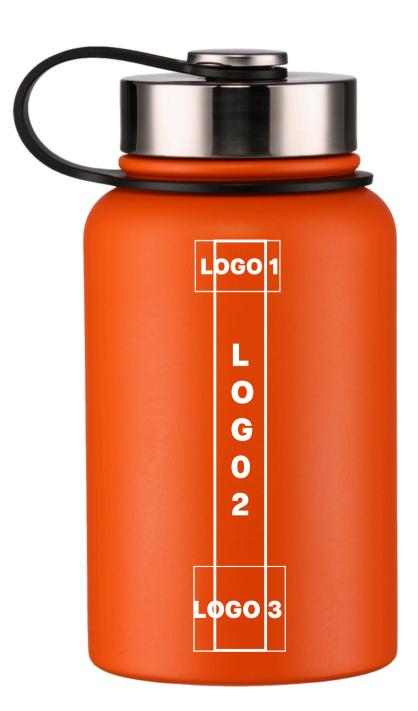

#### maximum marking size, logo 1

2,5 x 1,5 cm full range of colors 2,7 x 1,5 cm white color

maximum marking size, logo 2 - horizontally or vertically, logo 1/3 - vertically

2,5 x 8 cm full range of colors

maximum marking size, logo 3

2,5 x 2,7 cm full range of colors

 $2,7 \times 2,7 \text{ cm}$  white color