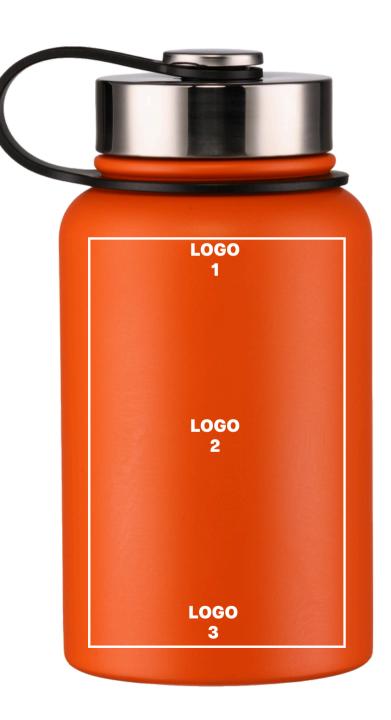

#### **ENGRAVING**

maximum marking size, logo 1/2/3 - horizontally or vertically  $4.5 \times 8 \text{ cm}$ 