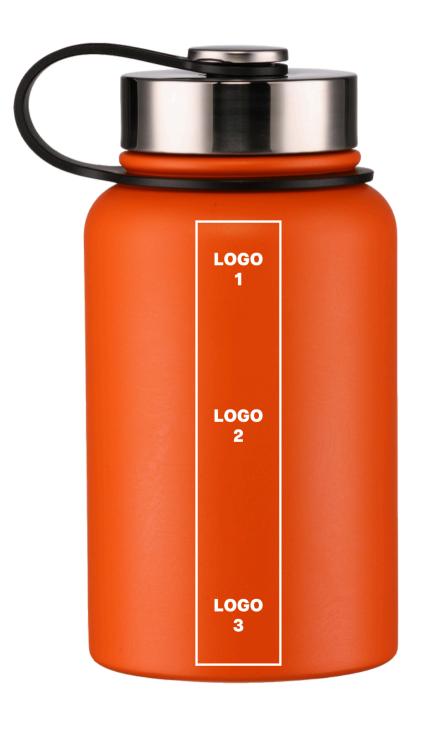

#### maximum marking size, logo 1/2/3 - horizontally

5 x 1,6 cm 6 X 1,9 cm 7 x 2,2 cm 8 x 2,5 cm 9 x 2,8 cm 10 x 3,1 cm