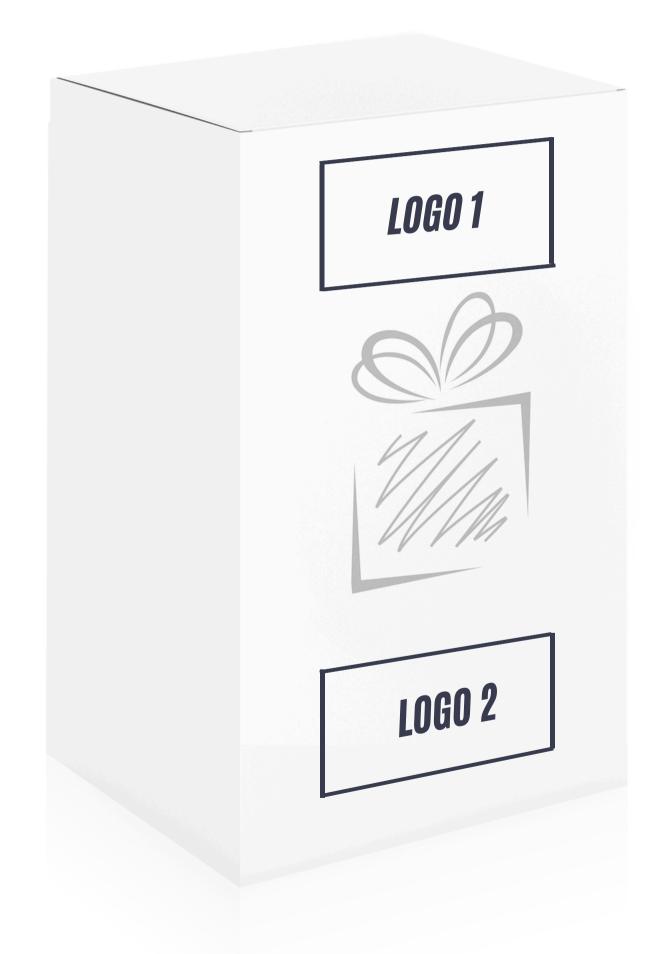

## maximum marking size, logo 1

7 x 2 cm

6 x 3 cm

5 x 4 cm

max. 4 colors \*

#### maximum marking size, logo 2

7 x 2 cm

6 x 3 cm

5 x 4 cm

max. 4 colors \*

\* the use of more than 1 color depends on the design of the logotype.

For consultation with the Labeling Department.